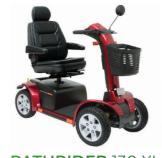

VIEW ONLINE

PATHRIDER 10
WITH REAR BAG + CANE HOLDER

**\$2,950** SAVE \$449 SCT670615 - Blue SWL 159kg

VIEW ONLINE

**PATHRIDER** 10 DX WITH REAR BAG + CANE HOLDER

**\$3,495** SAVE \$464 **SCT670620** - Blue SWL 159kg

VIEW ONLINE

**PATHRIDER** 10 DXE WITH REAR BAG + CANE HOLDER

**\$3,495** SAVE \$464 SCT670508 - Red

SWL 181kg

VIEW ONLINE

**OUEST** 

FOLDING COMPACT

**\$3,899** SAVE \$290