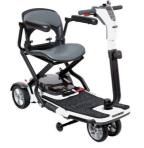

# MODEL F FOLDING POWERCHAIR

WITH BLACK ARMRESTS

**\$2,995** SAVE \$3304

**PWS655500** - 450mm SWL 115kg

VIEW ONLINE