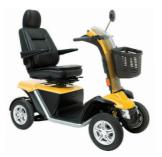

**SCT670572** - Red SWL 159kg

VIEW ONLINE

**PATHRIDER** 140 XL WITH REAR BAG + CANE HOLDER

**\$5,950** SAVE \$849

SCT670576 - Red SCT670577 - Silver SCT670578 - Yellow

SWL 181kg

VIEW ONLINE

SPORTRIDER XL3
LARGE 3 WHEELED SCOOTER