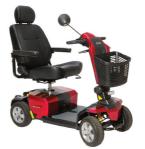

**SCT670630** - White SWL 115kg

VIEW ONLINE

**VICTORY** 10 LX

WITH REAR BAG + CANE HOLDER

**\$3,995** SAVE \$764

**SCT670640** - Red

SWL 181kg

VIEW ONLINE