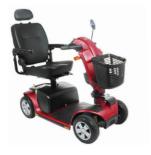

VIEW ONLINE

**PATHRIDER** 10 DXE WITH REAR BAG + CANE HOLDER

**\$3,495** SAVE \$464 SCT670508 - Red

SWL 181kg

VIEW ONLINE

**OUEST** 

FOLDING COMPACT

**\$3,899** SAVE \$290