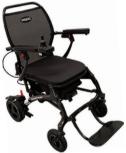

# MODEL F FOLDING POWERCHAIR

WITH BLACK ARMRESTS

**\$2,995** SAVE \$3304

**PWS655500** - 450mm SWL 115kg

VIEW ONLINE