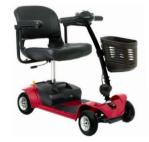

# Mobility Scooters: Live Your Best® with PRIDE®

GO GO BOOT PULL-APART

**\$1,495** SAVE \$434

SCT670613 - Red

SWL 118kg

VIEW ONLINE

SONIC PULL-APART

**\$1,499** SAVE \$310