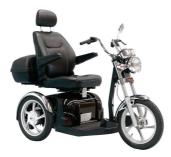

**\$9,195** SAVE \$544

**SCT670585** - Black SWL 181kg

VIEW ONLINE

RANGERIDER

COMFORT-TRAC SUSPENSION

**\$10,499** SAVE \$1,400

SCT670581 - Stone Grey SWL 159kg

VIEW ONLINE