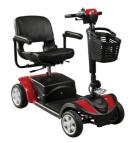

VIEW ONLINE

PATHRIDER 10
WITH REAR BAG + CANE HOLDER

**\$2,950** SAVE \$449 SCT670615 - Blue SWL 159kg

VIEW ONLINE

**PATHRIDER** 10 DX WITH REAR BAG + CANE HOLDER

**\$3,495** SAVE \$464 **SCT670620** - Blue SWL 159kg