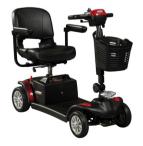

SCT670665 - Red

SWL 136kg

VIEW ONLINE

GO GO LX4 PULL-APART

**\$2,199** SAVE \$350

SCT670612 - Red

SWL 136kg

VIEW ONLINE