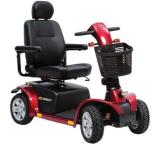

**PURSUIT 130 XL** 

WITH REAR BAG + CANE HOLDER

**\$4,495** SAVE \$604

**SCT670571** - Red **SCT670575** - Yellow

SWL 159kg

VIEW ONLINE

PATHRIDER 130 XL WITH REAR BAG + CANE HOLDER

**\$5,195** SAVE \$694