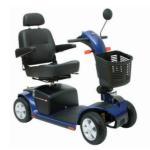

VIEW ONLINE

PATHRIDER 10
WITH REAR BAG + CANE HOLDER

**\$2,950** SAVE \$449 SCT670615 - Blue SWL 159kg

VIEW ONLINE

**PATHRIDER** 10 DX WITH REAR BAG + CANE HOLDER

**\$3,495** SAVE \$464 **SCT670620** - Blue SWL 159kg