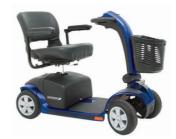

**SCT670630** - White SWL 115kg

VIEW ONLINE

**VICTORY** 10 LX

WITH REAR BAG + CANE HOLDER

**\$3,995** SAVE \$764

**SCT670640** - Red

SWL 181kg

VIEW ONLINE