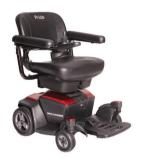

## **GO CHAIR POWERCHAIR**

NEXT GENERATION

**\$3,150** SAVE \$809

PWS654200RE - Red PWS654200WH - White

SWL 136ka

VIEW ONLINE