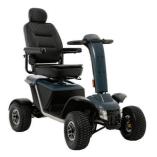

**\$9,195** SAVE \$544

**SCT670585** - Black SWL 181kg

VIEW ONLINE

RANGERIDER

COMFORT-TRAC SUSPENSION

**\$10,499** SAVE \$1,400

SCT670581 - Stone Grey SWL 159kg

VIEW ONLINE