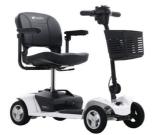

## **GO CHAIR POWERCHAIR**

NEXT GENERATION

**\$3,150** SAVE \$809

PWS654200RE - Red PWS654200WH - White

SWL 136ka

VIEW ONLINE