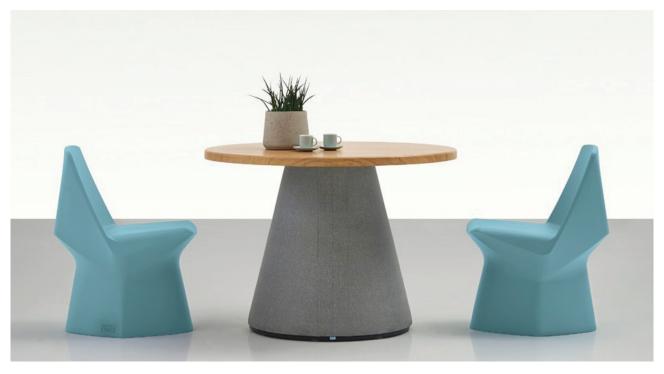

## Portobello Extreme Dining Table

Explore the Portobello Extreme Dining Table, featuring soft rounded edges for elegance and durability. Designed with extreme specifications, ideal for high-security settings and diverse environments.

\*Colour shown for illustrative purposes only, with accompanying Roku Keata Chairs.

- Extreme/High Security as standard; non retractable security screws & bolts and no visible staples
- Conical design for multi-environment use, including high security
- Difficult to grasp, manoeuvre, manipulate and pick up
- Fully upholstered sides with double stitched seams for strength with no gaps to pick or pull upholstery
- · Wipe clean top for infection control
- · Soft radiused corners for added safety
- · All fixings hidden