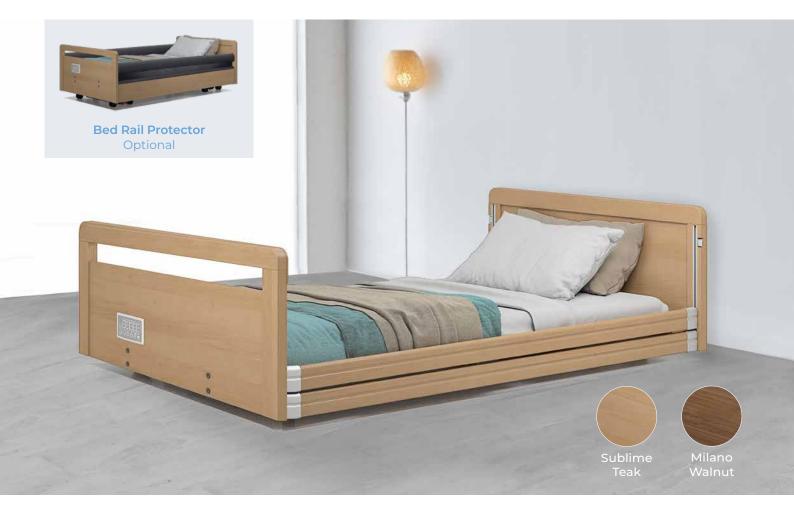

## FL250/FLX BED FULL LENGTH RAILS

These full-length rails for FLX and FL250 beds are designed to prevent falls and help with patient repositioning. When lowered, the timber-finished rails and end boards provide a seamless, attractive bed surround. The rails are easy to use and lower below the mattress height, allowing smooth and comfortable transfers in and out of bed.

| Bed Rail Protector                                    | BEA010778                |                           |
|-------------------------------------------------------|--------------------------|---------------------------|
| Rail-Compatible Bed End Set* King Single              | BEB048770 - Sublime Teak | BEB048775 - Milano Walnut |
| Rail-Compatible Bed End Set* Single                   | BEB048750 - Sublime Teak | BEB048755 - Milano Walnut |
| Full Length Rails (Long) 2200mm Bed Length - Set of 4 | BEB048915 - Sublime Teak | BEB048910 - Milano Walnut |
| Full Length Rails 2000mm Bed Length - Set of 4        | BEB048785 - Sublime Teak | BEB048790 - Milano Walnut |

\*Rail-compatible bed ends are required for the use of full-length rails. These must be ordered and installed at the same time as the rails.