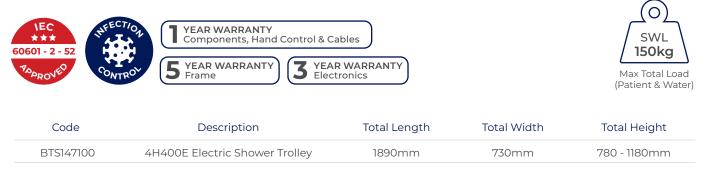

## 4H400E ELECTRIC SHOWER TROLLEY

The 4H440E Electric Shower Trolley supports safe bathing and showering of immobile patients. It has features that improve care efficiency including adjustable sides, electrically adjustable positioning, and heavy-duty castors.