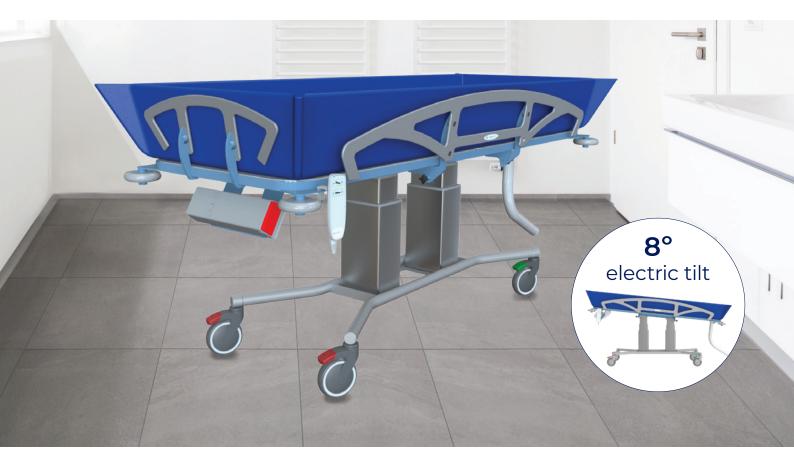

## 4H400E ELECTRIC SHOWER TROLLEY

The 4H440E Electric Shower Trolley supports safe bathing and showering of immobile patients. It has features that improve care efficiency including adjustable sides, electrically adjustable positioning, and heavy-duty castors.

**Electric Adjustable Height:** 400mm range, controlled by the hand control supports ergonomic working positions for carers.

**Stainless Steel Frame:** Durable construction enhances product lifespan and reliability.

**Soft Shower Liner:** Provides patient comfort during showering and care.

**Heavy Duty Castors:** Three total-lock and one directional 125mm castors for controlled movement and stability.

**Ergonomic Push Handle:** Reduces strain and improves manoeuvrability for carers.

**Removable Battery:** Allows fast battery change for continuous operation.