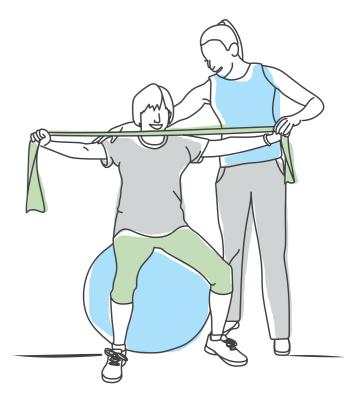

# DID YOU KNOW?

Following a deconditioning illness, injury or health event, or to maintain strength, flexibility and endurance with a chronic health condition, it is important to engage in a rehabilitation program designed by your Physiotherapist, Exercise health professional. Aidacare stock a great range of Assistive Technology (AT) for those needing Therapy & Exercise across our Balance & Exercise, Braces & Supports, and Resistance Training

#### **RESISTANCE TRAINING**

Hand Grips Various strengths available

Various strengths available

**Exercise Putty** 

Soft Ankle/Wrist Weights Various weights available

PVC Dipped Dumbbells Various weights available