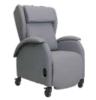

ckey Walker MyWay

Available in 3 sizes 1 year - 16 years PED479600 25 - 80kg



Little Wave ARC Manual Wheelchair

MWC427015 SWL - 75kg



Quickie Iris Manual Wheelchair

MWC427130



Quantum Q6 Edge Power Wheelchair

PWC652223 SWL - 136kg



Permobil F5 Corpus VS Front Wheel Drive Standing Power Wheelchair

PWC652562 SWL - 136kg

# **SEATING / STANDERS**



#### Leckey Everyday Activity Seat

Available in 3 sizes 1 year - 18 years PED490015



#### Jenx Junior + Seating Aid

With Full Accessories Pack PED491200 SWL - 30kg



# Leckey Horizon Stander

Available in 3 sizes 4 years to adult PED479105



#### Aspire PostureFit Lift Recline Chair

CHP198250 - Medium CHP198260 - Large SWL - 160kg



## Seating Matters Sorrento Chair

Available in various sizes and models SWL - 62kg and 160kg



# Aspire Cove Vinyl Chair

CHP198976 - Medium CHP198977 - Large SWL - 160kg