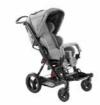

ex Rehab Specialist.

## NOT QUITE SURE?

Do you need help with product selection and sizes? Please contact Aidacare on 1300 133 120. For Therapist Solutions please enquire about how else we can help you.

For a full range of assistive equipment that may help with 24 hour positioning and support needs, please scan the QR code.



# **BATHROOM**



Sharky Bathroom Chair BTS105970 SWL - 60kg



Aspire Tilt & Recline Commode Attendant Propelled

BTC066030 - 460mm wide BTC066040 - 530mm wide SWL - 200kg



Raz AT Mobile Shower Commode

BTC091420 (As per script) SWL - 160kg

# WHEELCHAIR POSTURAL SEATING

Aidacare offers a wide range of clinically appropriate postural seating solutions that are customised to meet individual needs.

These include:



**SPEX** 



Dreamline

JAY

# **MOBILITY**



#### Kimba Neo Stroller

PED478433 - Seat PED478432 - Base SWL - 40kg



#### Leckey Walker MyWay

Available in 3 sizes 1 year - 16 years PED479600 25 - 80kg



Little Wave ARC Manual Wheelchair

MWC427015 SWL - 75kg



Quickie Iris Manual Wheelchair

MWC427130



Quantum Q6 Edge Power Wheelchair

PWC652223 SWL - 136kg



Permobil F5 Corpus VS Front Wheel Drive Standing Power Wheelchair

PWC652562 SWL - 136kg

# **SEATING / STANDERS**



#### Leckey Everyday Activity Seat

Available in 3 sizes 1 year - 18 years PED490015



#### Jenx Junior + Seating Aid

With Full Accessories Pack PED491200 SWL - 30kg



# Leckey Horizon Stander

Available in 3 sizes 4 years to adult PED479105



#### Aspire PostureFit Lift Recline Chair

CHP198250 - Medium CHP198260 - Large SWL - 160kg



## Seating Ma