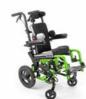

#### Leckey Walker MyWay

Available in 3 sizes 1 year - 16 years PED479600 25 - 80kg

Little Wave ARC Manual Wheelchair

MWC427015 SWL - 75kg

Quickie Iris Manual Wheelchair

MWC427130

Quantum Q6 Edge Power Wheelchair