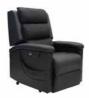

#### Aspire PostureFit Lift Recline Chair

CHP198250 - Medium CHP198260 - Large SWL - 160kg