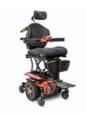

PWC652223 SWL - 136kg

Permobil F5 Corpus VS Front Wheel Drive Standing Power Wheelchair

PWC652562 SWL - 136kg