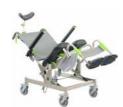

#### Aspire PostureFit Lift Recline Chair

CHP198250 - Medium CHP198260 - Large SWL - 160kg