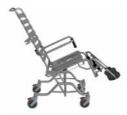

# **BATHROOM**

Sharky Bathroom Chair BTS105970 SWL - 60kg

Aspire Tilt & Recline Commode Attendant Propelled

BTC066030 - 460mm wide BTC066040 - 530mm wide SWL - 200kg

Raz AT Mobile Shower Commode

BTC091420 (As per script) SWL - 160kg