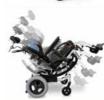

#### Leckey Walker MyWay

Available in 3 sizes 1 year - 16 years PED479600 25 - 80kg

Little Wave ARC Manual Wheelchair

MWC427015 SWL - 75kg

Quickie Iris Manual Wheelchair

MWC427130

Quantum Q6 Edge Power Wheelchair