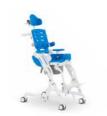

# **BATHROOM**

Sharky Bathroom Chair BTS105970 SWL - 60kg

Aspire Tilt & Recline Commode Attendant Propelled

BTC066030 - 460mm wide BTC066040 - 530mm wide SWL - 200kg

Raz AT Mobile Shower Commode

BTC091420 (As per script) SWL - 160kg