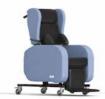

## Seating Matters Sorrento Chair

Available in various sizes and models SWL - 62kg and 160kg