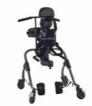

#### Leckey Walker MyWay

Available in 3 sizes 1 year - 16 years PED479600 25 - 80kg

Little Wave ARC Manual Wheelchair

MWC427015 SWL - 75kg

Quickie Iris Manual Wheelchair

MWC427130

Quantum Q6 Edge Power Wheelchair