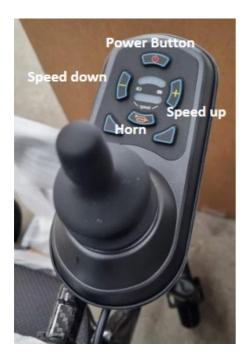

## Litestream & iGo Power Wheelchair CHANGES!

The Pride Litestream Folding Carbon Fibre Power Wheelchair and the Pride iGo Folding Power Wheelchair now feature a redesigned joystick controller. While the controller's appearance has changed, its functionality remains the same.

- Power button: now positioned at the top.
- Speed increase button: located on the right.
- Speed decrease button: situated on the left.
- Horn button: placed at the bottom.
- Additional buttons: two at the bottom, currently without any function.

This change ensures a more intuitive layout, making it easier for users to access essential controls while maintaining familiar operation for existing users.