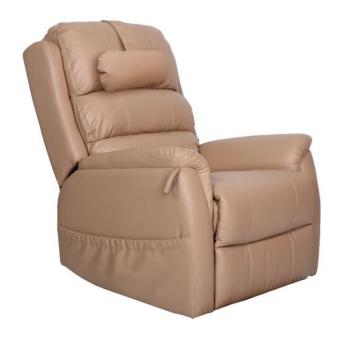

## New Neck Pillows for One- and Two-Motor Recliners Now Available!

We are proud to introduce our new Neck Pillow accessory, designed to elevate the comfort of our lift chair range. This accessory improves neck comfort and support and is held in place by a weighted tail, designed to rest securely over the back rest and maintain its position. Compatible with one and two-motor lift chairs, the Neck Pillow is available in matching fabric for all Signature, Idaho and Oregon lift chairs.

## **BENEFITS**

- Designed to match the colour and upholstery of our existing one and two-motor recliners.
- The weighted tail ensures the pillow stays securely in place, maintaining the preferred position between uses.