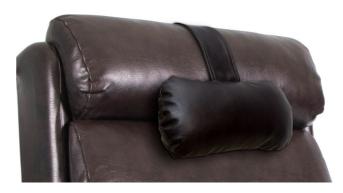

## New Neck Pillows for One- and Two-Motor Recliners Now Available!

We are proud to introduce our new Neck Pillow accessory, designed to elevate the comfort of our lift chair range. This accessory improves neck comfort and support and is held in place by a weighted tail, designed to rest securely over the back rest and maintain its position. Compatible with one and two-motor lift chairs, the Neck Pillow is available in matching fabric for all Signature, Idaho and Oregon lift chairs.

## **BENEFITS**

- Designed to match the colour and upholstery of our existing one and two-motor recliners.
- The weighted tail ensures the pillow stays securely in place, maintaining the preferred position between uses.