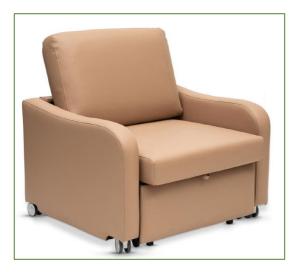

## Aspire Comfy Sleeper Chair-Bed – Now Available!

Introducing the second generation of our Sleeper Chair-Bed, replacing the incumbent Happy Sleeper Chair. Our new Comfy Sleeper Chair-Bed is designed to provide comfort and functionality in healthcare environments.

The Comfy Sleeper seamlessly transitions between a chair and a bed in seconds, requiring no tools for adjustment.

## **PRODUCT FEATURES**

- **Infection Control:** Designed with antimicrobial foam and medical-grade silicone vinyl, it meets stringent cleaning requirements for acute care environments.
- **Versatile Transformation:** With an intuitive single-hand activation, the chair effortlessly transforms into a comfortable sleeping surface. This dual-purpose design conserves space and offers loved ones the opportunity to stay close to the patient.
- **Optimal Comfort:** The sleeping surface goes completely flat, which together with soft cushioning and soft silicone vinyl covering, provides a sleeping experience akin to a luxurious bed, not your typical fold-out chair, designed to optimise rest and ensure a comfortable stay.
- Effortless Assembly: The chair can be quickly assembled and disassembled without the need for any tools.
- **Easy Mobility:** Equipped with recessed locking castors, the chair is easily repositioned by users or manoeuvred by cleaning staff.