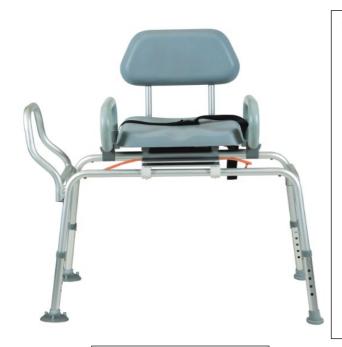

## Aspire Transfer Bench with Rotating Seat Now Available!

Replacing the incumbent Freedom HBA425 (BTS153110) which was factory discontinued 12 x months ago, we are pleased to let you know that our Aspire Transfer Bench with Rotating Seat will be available soon.

It is lighter, more ergonomic, and comes in at a lower cost.

**Product Code: BTS150310** 

## PRODUCT FEATURES

- Comfortable padded backrest, seat and arms offer a warmer sitting surface
- Height adjustable legs with 12.5mm increments suits a range of bath to floor heights
- Contoured seat with a safety belt, slides smoothly and is easy to clean
- 360° rotating seat (with lockable positions every 90°) suits left and right bath orientation
- Slip-resistant suction rubber tips for added stability
- Lightweight aluminium construction for ease of use and portability.
- SWL 136kg