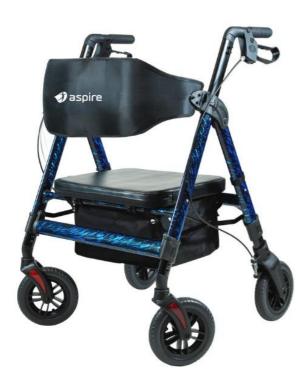

Aspire Genesis HD Walker - WAF750336

**Adjustable Seat Height:** Suitable for variable user sizes, optimising seat height for the user assists with sitting and standing easily and safely.

**Adjustable Handle Height & Soft-Touch Brakes:** Correct handle height promotes walking posture while soft brakes are nice and easy to operate.

Wide Padded Seat & High Weight Capacity: Ensures Comfort and stability for larger users, with the added benefit of a discreet storage pocket beneath the seat.

**Large Padded Backrest:** Provides generous and comfortable lumbar support when seated.

**Oversized Under-Seat Bag:** Ample storage space for personal items, accessible by lifting the seat.

**Easy Folding Mechanism and Lightweight:** Lift to fold for compact storage and easy handling at only 11.3kg total weight.

**Solid 8" Wheels with Inline Rear Brakes:** Tough treaded wheels for a smooth ride in variable terrain, with inline rear brakes maximise manoeuvring space for the user.

Vibrant Blue Marble Finish