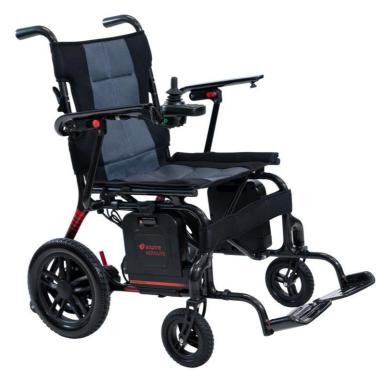

## **AEROLITE CARBON FIBRE POWERCHAIR** - NOW AVAILABLE!

The AeroLite Powerchair is light... VERY light. The modern carbon fibre frame is so light that it is a cinch to fold, lift and carry, to easily load into a car or to store when not in use.

AeroLite's lithium-ion batteries are approved for air travel and yes it comes with two of them! Perfect for taking you further for longer outings with no airport stress and less hassle and worry about battery charging downtime.

Intuitive joystick control, contoured comfort seating and puncture-proof tyres make for confident travel on different surfaces, indoors and out.

The AeroLite makes everyday life easier for users and carers alike.

## **PRODUCT FEATURES**

- o **Side Folding Frame:** Stands up when folded, for ease of lifting into the car
- o **Extended Range:** 2 x lithium-ion batteries provide a leading 20km range
- o **Puncture Proof Tyres:** Provide confidence and reliability outdoors
- o **Flip-up Footplates:** Improves transfer safety during seat entry and exit
- o Foldable Design: Ideal for travel and easy to lift into the car
- o **Tool-Free Assembly/Disassembly:** Quick and hassle-free setup
- o **Ergonomic Seat Contouring:** Enhances comfort during prolonged sitting
- o **Anti-Tippers:** Included as standard