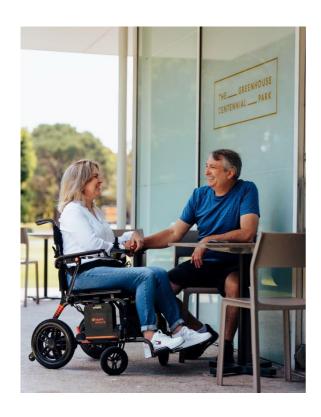

## **AEROLITE CARBON FIBRE POWERCHAIR** - NOW AVAILABLE!

The AeroLite Powerchair is light... VERY light. The modern carbon fibre frame is so light that it is a cinch to fold, lift and carry, to easily load into a car or to store when not in use.

Intuitive joystick control, contoured comfort seating and puncture-proof tyres make for confident travel on different surfaces, indoors and out.

The AeroLite makes everyday life easier for users and carers alike.