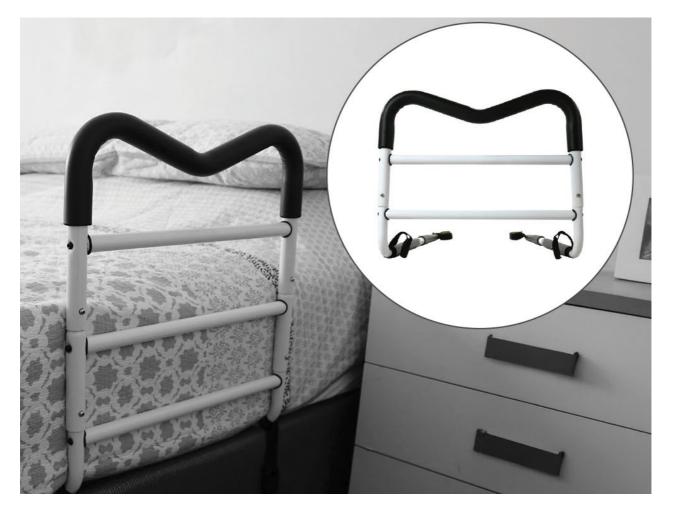

## **AFFINITY GRAB RAIL – Now Available!**

The Affinity Grab Handle/Bed Rail provides reliable and stable support for users during sitting, standing, and transitioning between lying and sitting positions.

The support frame fastens directly to the bed base to ensure the rail cannot shift during transfers which reduces falls risk.

The Affinity Grab Rail will now be available at all Aidacare locations. This successful product has come to us via David and Jackie at Mack'n'Me, former network partners, and now part of Aidacare!

## NEW PRODUCT LAUNCH BENEFITS

- Support frames slide beneath the mattress and attach securely to the bed base, providing additional stability during use.
- Safety straps fasten beneath the bed to prevent shifting and eliminate trip hazards.
- Compatible with single and king single bed sizes.
- Rail can be installed on either side of the bed.
- Easily adjustable in height to accommodate a range of mattress thicknesses, ensuring a secure fit
- Includes a convenient accessory pouch for storing personal items.
- Provides sturdy and reliable support, making it easier to get in and out of bed.