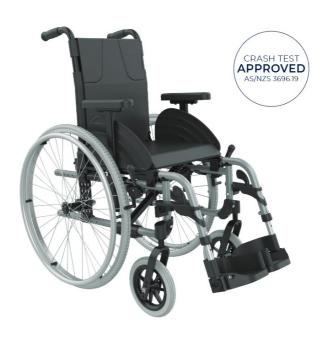

## ASPIRE EVOKE 2 YOUTH - Now Available!

The Aspire Evoke 2 Youth wheelchair is highly adjustable, lightweight, easy folding and proportionally designed to enable a personalised fit for youths and smaller adults. A comprehensive range of compatible accessories is available for increased independence and enhanced clinical outcomes.

## BENEFITS:

- Quick-Release 20" Solid Rear Wheels:
   Proportionally smaller rear wheels assist with arm propulsion and reduce overall weight for transport and storage.
- Depth-Adjustable Seating with Rear Angle
   Adjustability: Ensures accurate positioning and customization for improved user comfort.
- Height-Adjustable & Removable Armrests:
   Personalise height for comfort and support and removable for side transfers.
- Swing-In/Out, Height-Adjustable & Removable Foot Rests: Facilitate smooth user transfers and enable optimal positioning to accommodate changing needs
- Durable Nylon Upholstery: Cushioned seat and backrest can be further enhanced with contoured padded overlay (WCA848330).
- **Folding Lightweight Design**: For easy transport and compact storage