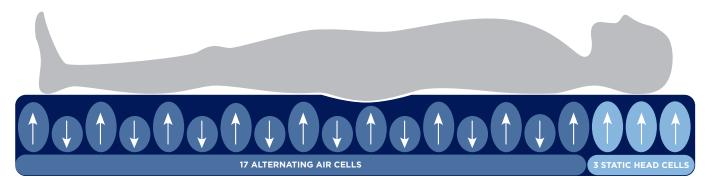

Pressure redistribution during alternation cycle

| ULTIMATE 8 MATTRESS | SIZE<br>(mm) | OVERALL<br>LENGTH<br>(mm) | OVERALL<br>WIDTH<br>(mm) | OVERALL<br>HEIGHT<br>(mm) | NUMBER<br>OF CELLS | STATIC<br>HEAD CELLS | CELL<br>CYCLE | CYCLE<br>TIME<br>(mins) |
|---------------------|--------------|---------------------------|--------------------------|---------------------------|--------------------|----------------------|---------------|-------------------------|
| PTM639320           | Single       | 2000                      | 900                      | 200                       | 20                 | 3                    | 1 in 2        | 11                      |
| PTM639330           | King Single  | 2000                      | 1050                     | 200                       | 20                 | 3                    | 1 in 2        | 11                      |