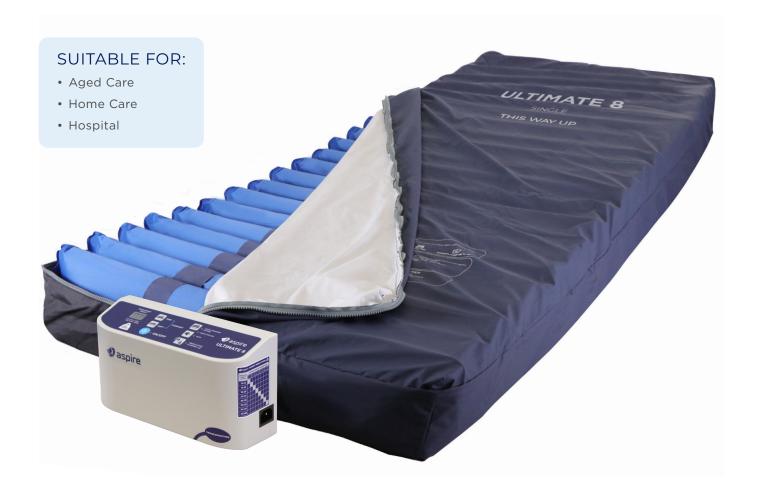

## ULTIMATE 8 MATTRESS REPLACEMENT

The Ultimate 8 mattress caters to users considered to be at high risk of pressure injury. Unique pump technology reduces noise, promoting improved sleep quality. The mattress is easy to clean and designed for durability.

## **HIGH LEVEL PRESSURE THERAPY:**

- · Promotes circulation and provides pressure redistribution to treat and prevent pressure injuries
- · Rapid release CPR allows quick deflation of the mattress, including head cells, in emergencies
- · Prevents bottoming out by increasing sacral zone air pressure when the mattress backrest is raised
- **24hr transport mode** and static support layer create a security buffer allowing patients to remain on an inflated surface in the event of power failure
- Easy-to-read LCD screen provides clear and precise information on cycle time, operating mode, and fault codes to assist with troubleshooting
- · Improves workplace safety via integrated power cord management in the mattress cover
- Designed for durability, the cell guard system improves mattress strength in key entry/exit areas

## **EASY INFECTION CONTROL:**

- · Prevents fluid and bacterial ingress with welded seams and zip protection
- Multi-stretch cover reduces shear and offers a high moisture vapour transfer rate (MVTR) to control skin microclimate
- Easy to clean mattress cover can be laundered at up to 85°