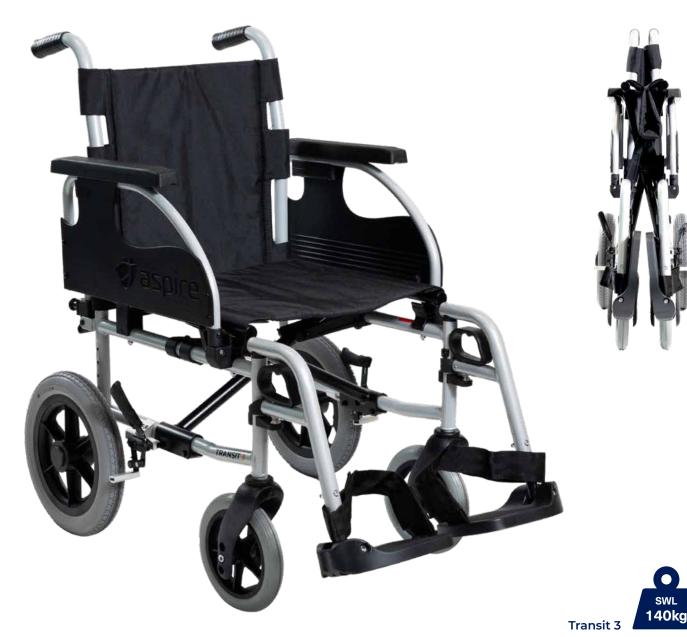

## TRANSIT 3 WHEELCHAIR

The Aspire TRANSIT 3 wheelchair is a durable transport chair designed for use by an attendant or carer. It is suitable for community, hospital, or aged care settings.

Available in durable Dacron fabric, or in hospital-grade vinyl with fully welded seams and concealed mounts to meet strict infection control standards.

for easy storage and transport

**Removable Legrest & Footrest:** Swing-away for easy transfers, height adjustable for comfort

**Removable Armrests:** Padded and easily removable

for smoother transfers

**12" Quick Release Wheels & Adjustable Castors:** Ensures smooth movement, with quick release for easy storage

**Push-to-Lock Brakes:** Locks the chair securely for stability during stops

**Padded Seat & Backrest:** Comfortable for short-term use

Fire Retardant: Safe and durable Dacron

or Vinyl upholstery

**Lightweight:** Easy to handle and transport

Anti tippers: Optional accessory (WCA848270)

| TRANSIT 3 WHEELCHAIR             | Seat<br>Width<br>mm/in | Overall<br>Width<br>mm | Seat<br>Depth<br>mm | Seat<br>Height<br>mm | Backrest<br>Height<br>mm | Armrest<br>Height<br>mm | Min. Chair<br>Weight<br>kg | <b>SWL</b> |
|----------------------------------|------------------------|------------------------|---------------------|----------------------|--------------------------|-------------------------|----------------------------|------------|
| MWS452300<br>Dacron 400mm        | 400 / 16               | 540                    | 400                 | 460 – 500            | 440                      | 210                     | 16.4                       | 140        |
| MWS452310<br>Dacron 450mm        | 450 / 18               | 590                    | 400                 | 460 – 500            | 440                      | 210                     | 16.6                       | 140        |
| MWS452320<br>Dacron 500mm        | 500/20                 | 640                    | 400                 | 460 – 500            | 440                      | 210                     | 16.8                       | 140        |
| MWS449445<br>WARD Vinyl 450mm    | 450 / 18               | 610                    | 400                 | 460 – 500            | 440                      | 210                     | 16.5                       | 140        |
| MWS449450<br>WARD Vinyl 500mm    | 500/20                 | 660                    | 400                 | 460 – 500            | 440                      | 210                     | 16.8                       | 140        |
| MWS449480<br>HD WARD Vinyl 570mm | 570 / 22               | 730                    | 400                 | 460 – 500            | 440                      | 210                     | 17.9                       | 180        |