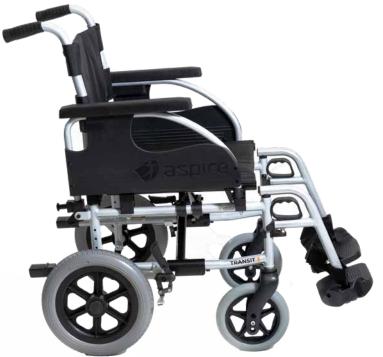

## TRANSIT 3 WHEELCHAIR

The Aspire TRANSIT 3 wheelchair is a durable transport chair designed for use by an attendant or carer. It is suitable for community, hospital, or aged care settings.

Available in durable Dacron fabric, or in hospital-grade vinyl with fully welded seams and concealed mounts to meet strict infection control standards.

for easy storage and transport

**Removable Legrest & Footrest:** Swing-away for easy transfers, height adjustable for comfort

**Removable Armrests:** Padded and easily removable

for smoother transfers

**12" Quick Release Wheels & Adjustable Castors:** Ensures smooth movement, with quick release for easy storage

**Push-to-Lock Brakes:** Locks the chair securely for stability during stops

**Padded Seat & Backrest:** Comfortable for short-term use

Fire Retardant: Safe and durable Dacron

or Vinyl upholstery

**Lightweight:** Easy to handle and transport