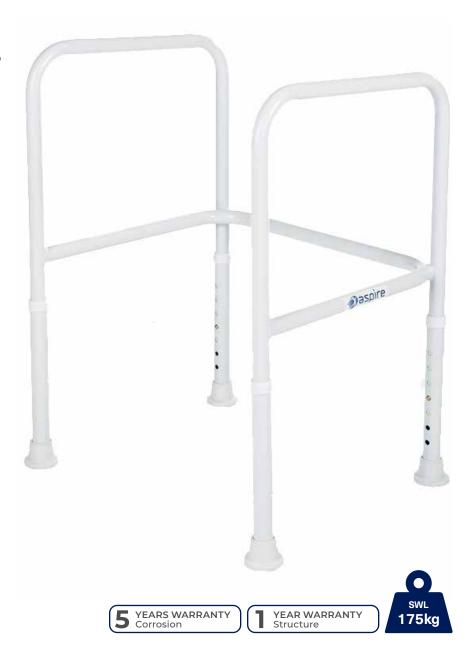

## TOILET SURROUND ALUMINIUM

## **FEATURES & BENEFITS**

Raised armrests for assistance transferring on and off a toilet

Height adjustable legs with easy push button height adjustments. Additional increments also available on one leg to accommodate uneven surfaces

Durable non-slip feet provide excellent grip and stability in wet conditions and a stainless steel washer enhances durability

| TOILET SURROUND | Overall<br>Height | Overall<br>Width | Overall<br>Depth | Between<br>Arms | Product<br>Weight |
|-----------------|-------------------|------------------|------------------|-----------------|-------------------|
|                 | mm                | mm               | mm               | mm              | kg                |
| BTT155100       | 535 - 660         | 500              | 435              | 450             | 3                 |