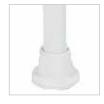

Durable non-slip feet provide excellent grip and stability in wet conditions and a stainless steel washer enhances durability

| TOILET SURROUND | Overall<br>Height | Overall<br>Width | Overall<br>Depth | Between<br>Arms | Product<br>Weight |
|-----------------|-------------------|------------------|------------------|-----------------|-------------------|
|                 | mm                | mm               | mm               | mm              | kg                |
| BTT155100       | 535 - 660         | 500              | 435              | 450             | 3                 |