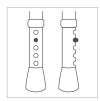

## **FEATURES & BENEFITS**

Raised armrests for assistance transferring on and off a toilet

Height adjustable legs with easy push button height adjustments. Additional increments also available on one leg to accommodate uneven surfaces