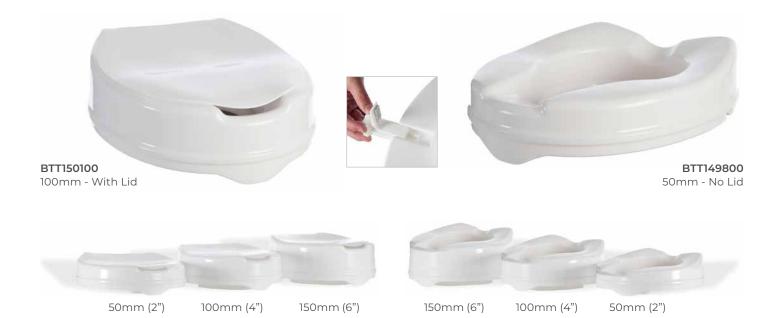

## TOILET SEAT RAISER

- Three heights available to help facilitate sit-to-stand transfers for safe and comfortable toileting
- Contoured plastic seat that is comfortable and durable
- Fully sealed structure that is easy to clean for increased infection control
- Generous cut outs at the front and rear to facilitate personal care and hygiene
- Two adjustable mounting brackets that provide an adjustable and secure fit
- · Available with or without a lid

| TOILET SEAT RAISER WITH LID   | Overall<br>Height | Product<br>Weight<br>kg |
|-------------------------------|-------------------|-------------------------|
| 50MM - WITH LID<br>BTT149900  | 50                | 1.3                     |
| 100MM - WITH LID<br>BTT150100 | 100               | 1.4                     |
| 150MM - WITH LID<br>BTT150400 | 150               | 1.2                     |

| TOILET SEAT RAISER          | Overall<br>Height | <b>Product</b><br><b>Weight</b><br>kg |
|-----------------------------|-------------------|---------------------------------------|
| 50MM - NO LID<br>BTT149800  | 50                | 0.9                                   |
| 100MM - NO LID<br>BTT150200 | 100               | 0.9                                   |
| 150MM - NO LID<br>BTT150300 | 150               | 1.1                                   |