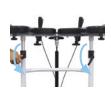

# Comfortable Handles and Lower Arm Supports

Ergonomic Handles with Brakes Depth and angle adjustable to ensure optimum comfort and accessibility to brakes and handles for control and support.

### Height-Adjustable Design

The soft padded lower arm support platform (including brakes & handles) has lever activated height adjustment to achieve the optimum height for the individual at any time, and to adjust as needs change. Includes gas assisted raise and lockable height setting once adjusted.