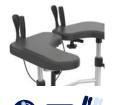

# aspire PACE WALKING TUTOR

The Aspire Pace Walking Tutor is designed to support balance and stability while helping the user to walk with an upright gait. This unique aid is ideal for individuals with limited hand and wrist strength as lower arm supports allow them to bear upper body weight comfortably and confidently.

# Comfortable Handles and Lower Arm Supports

Ergonomic Handles with Brakes Depth and angle adjustable to ensure optimum comfort and accessibility to brakes and handles for control and support.

### Height-Adjustable Design

The soft padded lower arm support platform (including brakes & handles) has lever activated height adjustment to achieve the optimum height for the individual at any time, and to adjust as needs change. Includes gas assisted raise and lockable height setting once adjusted.