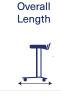

### **Swivel Castors**

All castors are total locking to ensure the tutor can remain safely stationery and stable when required

Pace Walking Tutor WAF699220

Overall

Width

Width Between

**Forearm Supports** 

Wheel

Size

**Product** 

Weight

800mm 915 - 1325mm 640mm 660 - 790mm 100mm 18kg 31.5" 36 - 52" 25" 26 - 31" 4" 39.7lbs