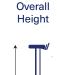

### **Swivel Castors**

All castors are total locking to ensure the tutor can remain safely stationery and stable when required

Pace Walking Tutor WAF699220

Overall

Width

Width Between

**Forearm Supports** 

Wheel

Size

**Product** 

Weight

800mm 915 - 1325mm 640mm 660 - 790mm 100mm 18kg 31.5" 36 - 52" 25" 26 - 31" 4" 39.7lbs