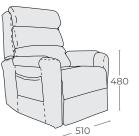

## 1. CHOOSE YOUR SIZE:

SMALL SWL 130kg CHP228220

MEDIUM SWL 130kg CHP228250

LARGE SWL 130kg CHP228280

**\$** Base Price

**\$** Base Price