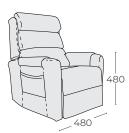

## 1. CHOOSE YOUR SIZE:

SMALL SWL 130kg CHP228220

MEDIUM SWL 130kg CHP228250

LARGE SWL 130kg CHP228280

**\$** Base Price

**\$** Base Price