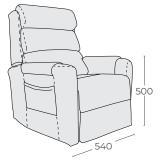

## 1. CHOOSE YOUR SIZE:

SMALL SWL 130kg CHP228220

MEDIUM SWL 130kg CHP228250

LARGE SWL 130kg CHP228280

**\$** Base Price

**\$** Base Price