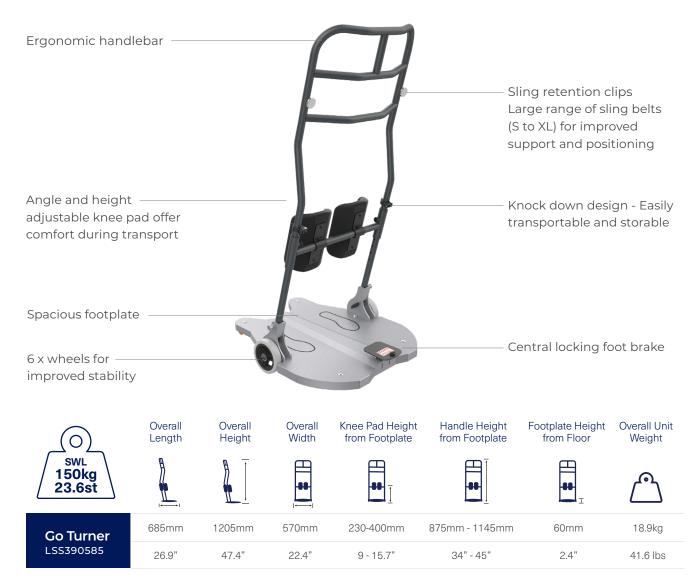

## **aspire GO** TURNER

The Aspire Go Turner is a proven sit-to-sit transfer aid for quick and easy manual handling. This compact folding patient mover has a very narrow footprint, making it the perfect solution for transferring patients in tight spaces. The pull apart and folding design reduces storage space requirements and helps to transport the product if needed.

\*Range of motion dimensions are accurate to a +/-10mm tolerance