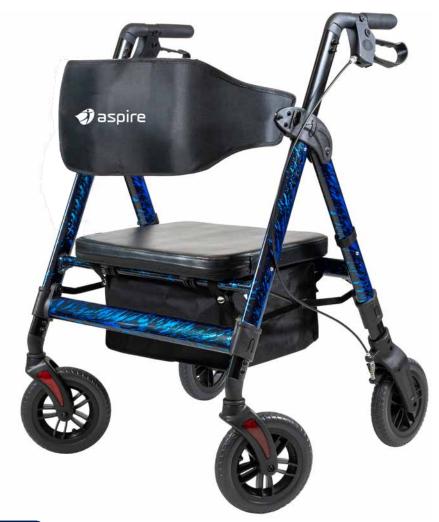

## **GENESIS HD** ADJUSTABLE SEAT WALKER

The Aspire Genesis HD is extra strong to support users weighing up to 204kg, yet it is still lightweight and easy to lift and manoeuvre due to the strengthened aluminium elliptical tube frame. It is highly adaptable and comfortable with adjustable seat and handle heights, padded seat and generously wide padded backrest. Rugged solid 8" wheels are ideal for both indoor and outdoor terrain.

Adjustable Seat Height: Suitable for variable user sizes, optimising seat height for the user assists with sitting and standing easily and safely

Adjustable Handle Height and Soft-Touch Brakes: Correct handle height promotes walking posture while soft brakes are nice and easy to operate

Wide Padded Seat & High Weight

**Capacity:** Ensures comfort and stability for larger users, with the added benefit of a discreet storage pocket beneath the seat

**Large Padded Backrest:** Provides generous and comfortable lumbar support when seated

**Oversized Under-Seat Bag:** Ample storage space for personal items, accessible by lifting the seat

Easy Folding Mechanism and Lightweight: Lift to fold for compact storage and easy handling at only 11.3kg total weight

Solid 8" Wheels with Inline Rear Brakes: Tough treaded wheels for a smooth ride in variable terrain, while inline rear brakes maximise manoeuvring space for the user

| GENESIS HD<br>ADJUSTABLE<br>SEATWALKER | Overall<br>Height | Overall<br>Length | Overall<br>Width | Seat<br>Width | Seat<br>Height | Width<br>Between<br>Arms | Castor<br>Size | Product<br>Weight | SWL | SWL<br>Under<br>Seat Bag |
|----------------------------------------|-------------------|-------------------|------------------|---------------|----------------|--------------------------|----------------|-------------------|-----|--------------------------|
|                                        | mm                | mm                | mm               | mm            | mm             | mm                       | mm             | kg                | kg  | kg                       |
| WAF750336                              | 875 -<br>1050     | 700 - 910         | 660              | 450           | 500-590        | 520                      | 200            | 11.3              | 204 | 5                        |