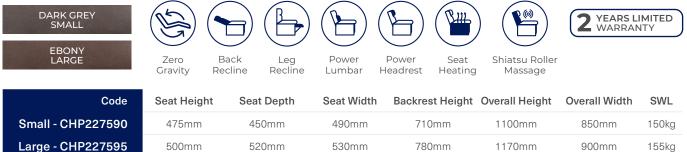

## **GABRIEL** QUATTRO ACTION 4 MOTOR ZERO GRAVITY

Welcome to a new level of luxury.

Crafted with precision and care the Aspire Gabriel Quattro Lift Recline Chair is designed to provide optimum comfort, support and relaxation for a luxurious seating experience like no other.

- Shiatsu Roller Massage: System focuses on the area from the lower thoracic to the sacral region of the back. Adjustable in intensity to meet personal comfort and relaxation preferences.
- Integrated Footrest Extension: Footrest extends as it raises to support the lower leg and heel zone, accommodating a wide range of users.
- All-Day Battery Backup ensures safety and user confidence during power outages.
- Simple Lift/Recline Control: Major movement functions are simple and straightforward to operate, with a single button press available for full recline and full lift.
- Individualised Adjustment Controls: With separate controls for headrest, back, lumbar and footrest, users can fine-tune their seating position to achieve optimal comfort.

- Adjustable Headrest: Headrest is fully adjustable to suit varying support needs whether reading, watching TV, relaxing or for extra support due to kyphosis.
- Zero Gravity Positioning: This position provides a sensation of weightlessness and helps alleviate compressive pressure in the lumbar spine area.
- **In-Seat Heating:** Adjustable seat heating for cosy warmth during the colder months and assistance with muscle tension relief.
- Integrated USB A/C Charge Points: Conveniently located within the armrest, to allow users to power their devices with ease.
- User-Friendly Handset Buttons: Large tactile buttons enhanced with colour back lighting assist users to easily identify and operate all the functions.