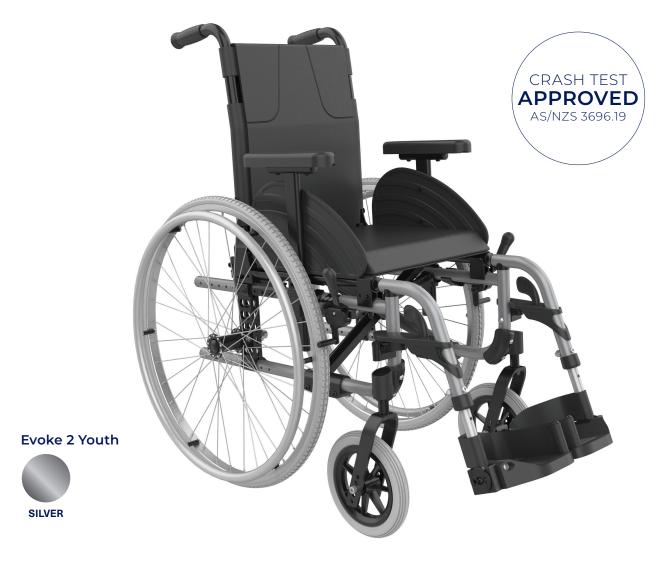

# EVOKE 2 YOUTH WHEELCHAIR

Ultra-lightweight transport wheelchair is easily folded and stowed. All of the adjustable features of the Evoke 2, reduced in size to suit the unique needs of children and young adults.

#### Folding Lightweight Design

Easy to transport and store

## Swing-In/Out, Height-Adjustable & Removable Foot Rests

Facilitates user transfers and allows for optimal positioning based on the user's changing needs

#### Height-Adjustable & Removable Armrests

Provides versatility and comfort for different users

#### **Strong Nylon Upholstery**

Durable fabric with a comfortable cushion and padded backrest. A padded overlay is available as an accessory for additional comfort

# Depth-Adjustable Seating with Rear Angle Adjustability

Allows for accurate positioning and customisation to enhance user comfort

## Quick-Release 20" Solid Rear Wheels

Wheels can be easily removed to reduce the chair's weight for easier transport and storage