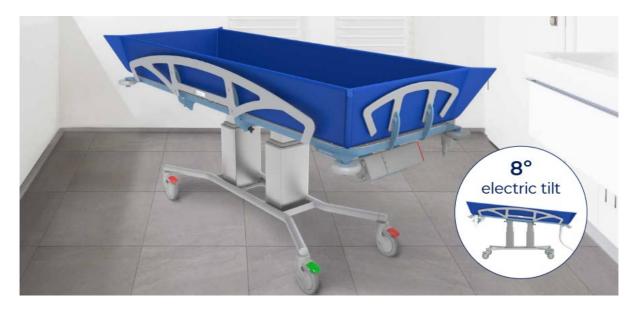

## 4H400E Electric Shower Trolley UPDATE!

The 4H400E Electric Shower Trolley supports efficient and safe showering and hygiene care of immobile patients. Electrically adjustable positioning promotes correct working posture, while side supports and soft padded liner provide comfort and support for the patient.

BTS147100 – 4H400E Electric Shower Trolley

**Electric Adjustable Height:** Supports ergonomic working positions for carers, through a 400mm range controlled by the hand control.

**Stainless Steel Frame:** Durable construction enhances product lifespan and reliability.

**Soft Shower Liner:** Provides patient comfort during showering and care.

Heavy Duty Castors: Three total-lock and one directional 125mm castors for controlled movement and stability. Removable Battery: Allows fast battery change for continuous operation.