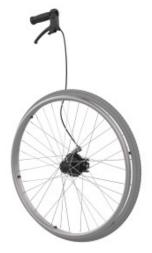

## **Attendant Brake Conversion Kit**

- This upgrade kit can be retrofitted to the Evoke 2, Evoke Jnr, Rehab RX,
  Rehab RX Jnr and the Rehab RS providing the attendant with more control on sloped surfaces
- Click <u>here</u> to ensure this accessory fits your specific wheelchair model

## **Compliance**

AS3696-1:2008

| Code      | Display Name                         | RRP | <b>Box Quantity</b> |
|-----------|--------------------------------------|-----|---------------------|
| WCA848500 | Rear Wheels w/Drum Brakes Kit - 24in | 351 | 1                   |
| WCA848510 | Rear Wheels w/Drum Brakes Kit - 16in | 350 | 1                   |
| WCA848520 | Rear Wheels w/Drum Brakes Kit - 20in | 367 | 1                   |