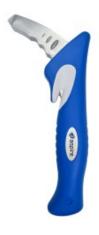

## **Aspire AssistBar**

The Aspire AssistBar is the perfect solution for those needing that little bit of extra help when getting in and out of the car. Insert the steel end into the locking mechanism of the car door frame, and the AssistBar becomes a stable handle for support and assistance.

- Ocontracted DVA product
- Ocontract approved

- Promotes safe entry and exit from vehicles
- Compatible with most cars
- Glass breaker and seatbelt cutter for emergency situations
- Provides a stable support handle during transfers