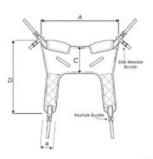

## **Invacare Pivot Hygiene Sling**

|   | Shoulder<br>Width (mm) |
|---|------------------------|
| S | 500 - 600              |
| M | 500 - 600              |
| L | 760 - 870              |

- The sling provides easy removal of clothing for toilet transfers and bathing. Recommended for general toilet transfers and bathing
- Assists correct seating for patients
- Enables a more open lift for easier manoeuvring
- Recommended for general lifting tasks, including floor lifting
- Comes in various sizes and materials to suit different needs