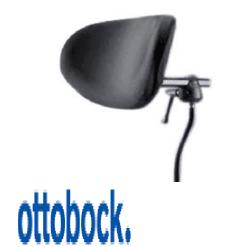

## **Soft Headrest**

- Designed for superior comfort and support the Otto Bock soft headrest

## Warranty Information

• 1 Year

|   | 2 co. 6. car co. caperior commerciana capperior me o co. 2 com control car |
|---|----------------------------------------------------------------------------|
|   | consists of an ABS plastic shell, memory foam and removable lycra cover    |
| • | Covers available separately                                                |

| Code      | Display Name          | Total Width | Total Height |
|-----------|-----------------------|-------------|--------------|
| WCA858800 | Soft Headrest - Large | 280 mm      | 190 mm       |