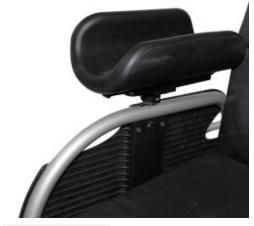

## **Armrest - Gutter**

- A great range of accessories to fit the Aspire Manual Wheelchair range to improve functionality and user experience
- Click <u>here</u> to ensure this accessory fits your specific wheelchair model.
- Note: Side transfers are not possible when gutter armrests are attached.