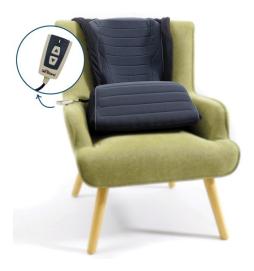

## **SitnStand Lift Assist - Classic**

Upgrade your home and existing chair with our Lift Assist Classic, designed to enhance mobility and independence. This versatile device offers reliable assistance for individuals who require support when transitioning between sitting and standing positions at a fraction of the cost of a lift chair.

- Sturdy Construction: Built with durable materials for long-lasting performance and stability.
- Simple Installation: Easily install without the need for complicated tools or professional assistance.
- Watch the informational video here.
- Smooth Operation: Experience smooth and effortless transitions from sitting to standing with the push of a button.
- Comfortable Design: The lift assist is designed with user comfort in mind.
- Compact Size: Its compact size allows for easy placement in various areas of your home, maximising convenience.
- Weight Allowance: Up to 266lbs/121kg.
- Rechargeable Battery: Last for 4-7 days.
- Washable Seat Cover: Easy to remove.