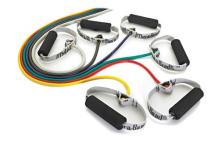

## **Thera-Band - Tubing with Soft Grip Handles**

• Available in 6 Thera-Band colours and resistances

Ocontracted DVA product

**⊘**Contract approved

| Code      | Display Name                                                                    | Total Length | Colour | Resistance    |
|-----------|---------------------------------------------------------------------------------|--------------|--------|---------------|
| FPP309910 | Exercise - Thera-Band - Tubing with Soft Grip Handles 121cm Yellow Thin         | 121 cm       | Yellow | Low           |
| FPP309911 | Exercise - Thera-Band - Tubing with Soft Grip Handles 121cm Red Medium          | -            | Red    | Medium        |
| FPP309912 | Exercise - Thera-Band - Tubing with Soft Grip Handles 121cm Green Heavy         | 121 cm       | Green  | Heavy         |
| FPP309914 | Exercise - Thera-Band - Tubing with Soft Grip Handles 121cm Black Special Heavy | 121 cm       | Black  | Special Heavy |