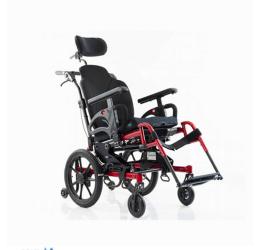

## **Progeo - Easy Tilt**

• From Progeo's decade of experience with tilting wheelchairs we have designed Easy Tilt.

• We have set ourselves important objectives such as an excellent quality / price ratio, greater strength and rigidity of the frame, wide adjustments, ease to control tilting movement and finally a reduced size.

## **Progeo**

| Code            | Display Name                   | Total Length | Safe Working Load | Unit Weight | Seat Depth   | Seat Width   | Backrest Height |
|-----------------|--------------------------------|--------------|-------------------|-------------|--------------|--------------|-----------------|
| MWC451230 Proge | eo - Easy Tilt (as per script) | 900 mm       | 125 kg            | 17.5 kg     | 350 - 500 mm | 330 - 480 mm | 420 - 540 mm    |