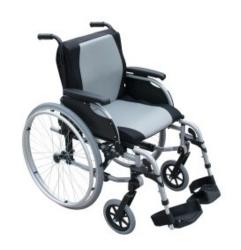

## **Contoured Padded Overlay**

- As well as providing an appealing aesthetic, the Contoured Padded Overlays provide the user with an extremely comfortable seating surface
- The overlay has been modified to allow it to universally fit all wheelchair models