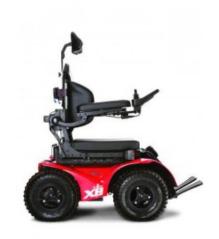

## Extreme X8 - 4x4

- The Extreme X8 has a top speed of 10 km/h (6.2 mph)
- Articulating front frame with all terrain low pressure knobby tyres, which provides an exceptionally smooth and jolt-free ride
- Comes in five standard colours and three specialised prints
- Four independent motors to make kerbs and small steps easy to climb
- Splash resistant (not waterproof)

Ocontract approved

| Code        | Display Name                       | Total Length | Total Width | Safe Working Load | Seat To Floor Height | Seat To Footrest | Maximum Speed |
|-------------|------------------------------------|--------------|-------------|-------------------|----------------------|------------------|---------------|
| PWC655000 I | Extreme X8 - 4x4 (Base Price only) | 1030 mm      | 710 mm      | 182 kg            | 470 mm               | 470 mm           | 10 kph        |