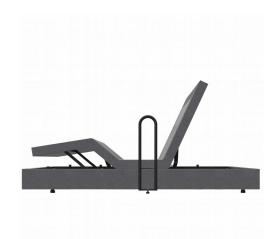

## **Aspire ComfiMotion Bed Collection - Crook Handle Bed Rail**

- Provides multiple grip points to assist repositioning in bed, and safe entry and exit
- Designed to be used in conjunction with ComfiMotion bed collection