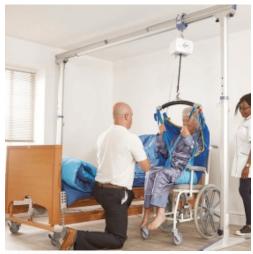

# **Ceiling Hoist - Prism - Free Standing Gantry**

### **Features**

- High-strength lightweight aluminium
- 200 kg max load
- 1.9 2.85 m adjustable track length
- 2.1 2.5 m adjustable height
- Stable 0.87 m
- Built-in easy-slide trolley
- Floor level adjusters
- Star Handle securing screws
- · Safety latch to prevent uprights retracting
- Securing Bolts and lynch pins

#### **Benefits**

- Extends the time people can stay in their own homes
- No structural alterations required to the room or ceiling
- Complete safety, dignity and comfort for the client and carer
- Compatible with CP200 Portable Track Hoist
- Compatible with other portable hoists with QRS connectors
- · Can be used to lift and transfer individuals from a bed, chair or similar fixture
- Easy to assemble, can be assembled by one person without tools (2 person assembly is recommended)