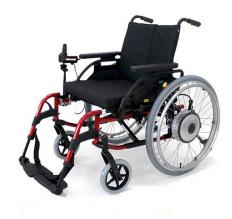

## **iXpress**

- Japanese designed and made, highly reliable electronics.
- Selectable speeds for easy transitions between environments.
- Easy to use ergonomic joystick controller.
- Full function attendant control option with innovative glide to steer function.
- Programmable for more individual needs.
- Brush-less direct drive wheels add power to our manual wheelchairs.
- The Powered Wheels are removable and can be replaced with standard wheels.