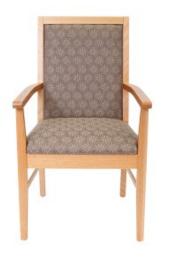

## **Delta Dining Chair**

- Contemporary dining chair featuring high back and clean lines
- High back rest offers comfort and extra support
- Natural wood finish gives this dining chair broad appeal and will suit a range of interior styles
- Soft, padded seat is inviting and encourages leisurely dining
- Smooth and gently curved arm rests
- Solid wood frame will ensure years of daily use
- Fabric colour/material to be advised at time of order