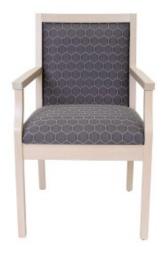

## **Valencia Dining Chair**

- Classic elegance and clean lines give these dining chairs broad appeal
- Soft cushioned seat and ample back support encourages leisurely dining
- Seasoned oak finish offers contemporary charm
- Arm rests aid getting into and out of the chair
- Sturdy construction designed to hold up under regular use for many years
- Fabric colour/material to be advised at time of order