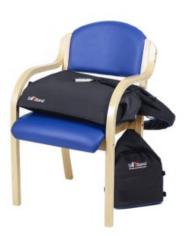

## SitnStand Lift Assist - Compact

SitnStand Lift Assist Compact is designed for those who have difficulty standing up. This "lift chair in a bag" is Ultra-lightweight and portable and can go wherever you go – parks, restaurants, theaters, arenas, and even on airplanes or mobility scooters.

- Fits any chair, sofa, seat, bench, or scooter outside the home
- Watch instructional video here.
- Simple to Use: Two-button remote for full control
- VLT<sup>™</sup> Vertical Lift Technology
- Comes with a carry bag for easy transport
- Rechargeable battery goes 4-7 days between recharging
- Ultra-lightweight: only 3kg
- Rise up to 20cm with Ease