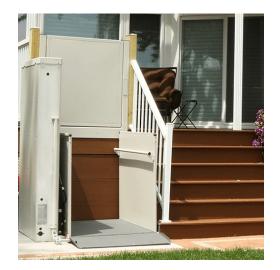

## **Bruno Vertical Platform Lift**

- Intuitive Operation: Drive on/off platform, push pressure-controlled rocker switch to travel up/down. Ramp automatically folds when VPL is in use to create safety barrier.
- All-Weather Durability: Weather-resistant controls and specialized coating protect VPL from the elements and enable indoor or outdoor installations.
  Optional cold weather package available for extreme winter conditions.
- Reliable Power: Affordable AC power on 4-6 ft units (optional DC power and continuous charging DC battery-powered motor on 10-ft model.
- Safe Design: Unit shuts down when obstruction sensor under platform is touched. Emergency stop switch on platform control panel provides additional peace of mind.