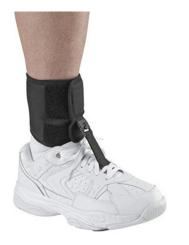

## **Foot-up Drop Foot Orthosis**

- The Foot-up is a lightweight ankle foot orthosis offering dynamic support for drop foot or similar complaints
- Provides visible improvement in gait by supporting the foot the moment it is raised
- Cushioned ankle wrap is made from a breathable, 3-layer material that can be worn comfortably for long periods of time
- Plastic inlay fits discreetly between the tongue and the laces of the shoe and is practically invisible when worn
- Sizing: Measure circumference just above the ankle bone