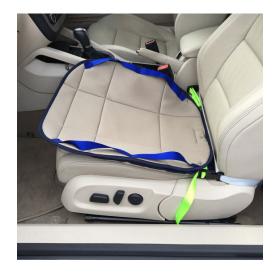

## **Car Seat Slide Pad**

- The Car Seat Slide Pads will assist frail people getting in and out of cars
- It consists of a Top Pad and Bottom Pad. The person can slide their bottom back into the middle of the seat and then turn themselves around
- If they need assistance, a Carer can push them back into the seat and lift their feet into the car. If necessary, use the webbing positioning handles to turn the person to face the front correctly
- · You must still do up the seat belt when driving
- Wash up to 80°C (176°F). Air or tumble dry on a cool setting, ensuring the drum is cool. Ensure the product is dry before using or storing