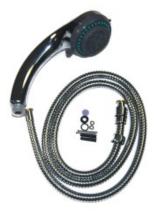

## Hand Held Shower

- Allows for ease of cleaning with its long flexible reinforced hose
- Can replace existing shower outlet or can be installed to allow use of both
- Extension hoses available

Note: check suitability for fit, recommended to be installed by authorised service person

## Compliance

No applicable compliance standard

| Code      | Display Name              | RRP | Box Quantity | Total Length |
|-----------|---------------------------|-----|--------------|--------------|
| BTS107200 | Hand Held Shower - 1500mm | 86  | 1            | 1500 mm      |
| BTS107300 | Hand Held Shower - 2000mm | 94  | 1            | 2000 mm      |