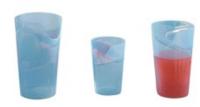

## **Nosey Cup**

- These cups are designed for added comfort and convenience
- A special cutout helps to maintain the proper head and neck positioning when swallowing, making drinking even easier
- Weight: 45 g

## Warranty Information

• 1 Year

| Code      | Display Name                | Capacity |
|-----------|-----------------------------|----------|
| DLK275480 | Nosey Cup 115ml - Blue Tint | 115 ml   |
| DLK275490 | Nosey Cup 225ml - Blue Tint | 225 ml   |
| DLK275500 | Nosey Cup 355ml - Blue Tint | 355 ml   |