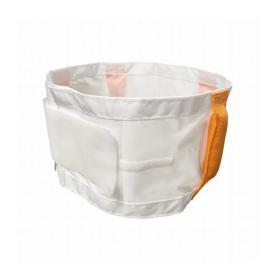

## **Handi Lift Walk Belt**

- The Handi Lift Walk Belt is a popular transfer belt for patient handling. You
  can use it for transferring people, and when walking with people who need
  help
- Two Carers normally work together when using the Handi Lift Walk Belt
- The 10 cm / 4 inch wide double Hook & Loop Tape belt is very supportive.
   You can fit the Belt around the waist on ladies, or under the arms of men and some women
- All four of the webbing handles are padded
- Wipe clean with a hospital grade disinfectant or wash up to 80°C (176°F). Air or tumble dry on a cool setting, ensuring the drum is cool. Ensure the product is dry before using or storing
- Different colours for different sizes
- Total length in specs are the measurement for the waist