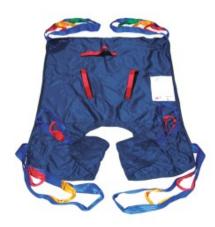

## **Kerry Quickfit Sling - Polyester**

- Attaches to hoist to enable a carer to lift and manoeuvre a less mobile user
- Ideal for lifting people from the floor and for use with amputees
- Quick and easy to fit
- Colour coded attachment and positioning straps
- Optional padded version (LSS384075 and LSS384100) has extra padding on leg supports for added comfort
- Machine washable
- FIM Scores: 1 and 2