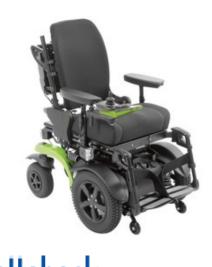

## **B- Series**

Code

PWC652300 B-Series

Display Name Seat Width

- The B-series power wheelchair has a modular design that offers almost boundless possibilities for assembling custom-made devices for complex requirements.
- With front-wheel and rear-wheel drive, the specific driving characteristics and motor powers of two kinds of drive in two frame widths are at your disposal.
- A high degree of flexibility is assured by the new VAS (variably adjustable seat) seat frame solution with Ergo-Joint back angle adjustment as well as innovative special and environmental controls, among other features.

6 / 7.2 / 10 km/h 35 km

- · Optimised for more flexibility
- Back angle 0 to 30 degrees
- Seat Tilt 45 degrees power
- Seat inclination -3 / 0 / 3 / 6 (degrees)
- Max charge time of 12 hours