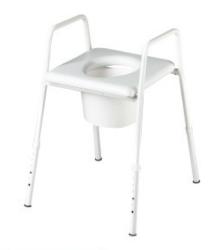

## **Over Toilet Aid**

- Provides a raised seat and support to assist with toileting and transfers
- $\bigcirc$

- Fully adjustable seat height to suit user
- Fitted with non-slip rubber tips
- Removable lift back seat for easy cleaning, comes standard with splash guard
- Frame options Zinc treated (anti corrosive) or Aluminium (non corrosive)

## Warranty Information

1 Year

| Code           | Display Name                       | Safe Working Load | Unit Weight | Seat Depth | Seat Width | Seat To Floor Height | Seat To Footrest |
|----------------|------------------------------------|-------------------|-------------|------------|------------|----------------------|------------------|
| BTT153600 Over | Toilet Aid with Padded Seat - Zinc | 110 kg            | 3.2kg       | 420 mm     | 445 mm     | 480 - 620 mm         | 480 - 620 mm     |